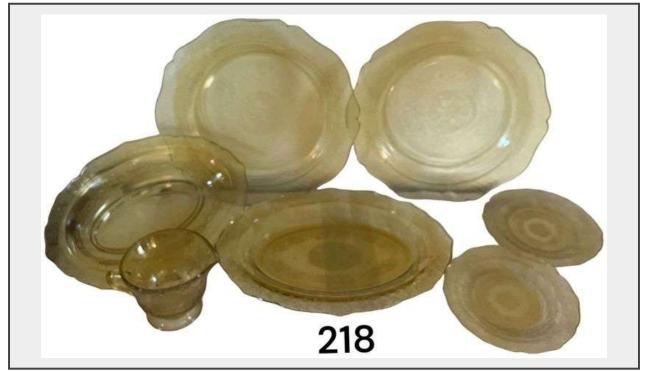

## Sale Name: Catalog: 104 Chaucer Cir. Maryville, TN 37803

LOT 218 - DEPRESSION ERA AMBER COLOR GLASSWARE: 2 PATRICIAN SPOKE PLATES - 1 W/ SOME ROUGHNESS AROUND EDGE, NORMANDY BOUQUET AND LATTICE CREAMER, 2 DESSERT PLATES, OVAL NORMANDY BOUQUET AND LATTICE SERVING BOWL, NORMANDY BOUQUET AND LATTICE SMALL PLATTER

## Description

DEPRESSION ERA AMBER COLOR GLASSWARE: 2 PATRICIAN SPOKE PLATES - 1 W/ SOME ROUGHNESS AROUND EDGE, NORMANDY BOUQUET AND LATTICE CREAMER, 2 DESSERT PLATES, OVAL NORMANDY BOUQUET AND LATTICE SERVING BOWL, NORMANDY BOUQUET AND LATTICE SMALL PLATTER