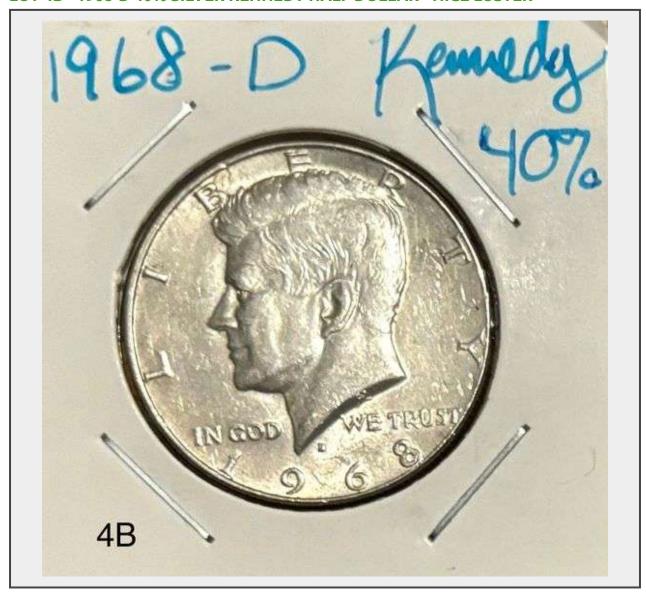

## LOT 4B - 1968-D 40% SILVER KENNEDY HALF DOLLAR - NICE LUSTER

## **Description**

Marked as 40% silver content, this is from the transition period when the U.S. Mint reduced silver content in half dollars. The Denver-minted coin features the standard Kennedy portrait on the obverse and Presidential Seal on reverse. These error coins represent interesting varieties for the Kennedy half dollar collector, with each displaying different minting anomalies that increase their numismatic value beyond standard examples. Condition appears to be uncirculated to about uncirculated based on the visible luster.