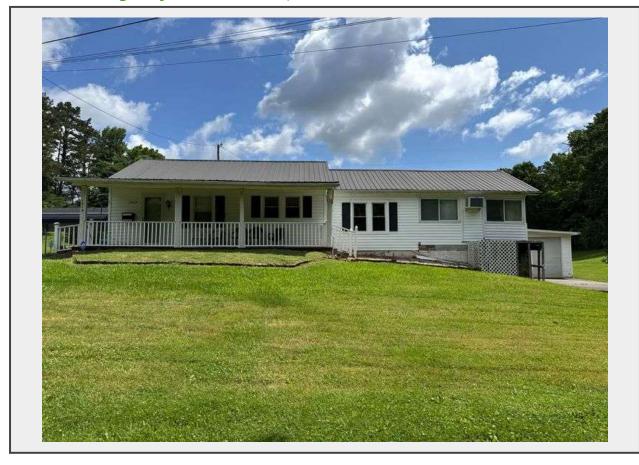

## **CLICK FOR VIDEO**

Very rarely does property come available to purchase in this area of Knox County Tennessee close to the Strawberry Plains area! The home is a ranch style home with a basement built in 1955. There is approximately 1400 square feet on the main level with central heating and air conditioning (installed within the last 4 years) and a new security alarm system. There is a large detached garage/workshop on the property built in 1999. The lot consists of 2.59 acres and has a large area suitable for a garden.